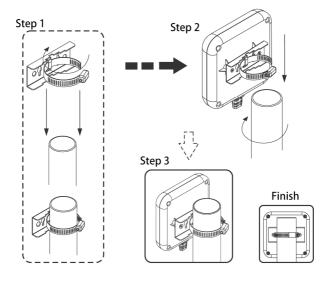

### 2. Pole Mounting

① Antenna 1 pc

② Holder 1 pc

③ Screws 2 pcs

4 Hose Clamp 1 pc